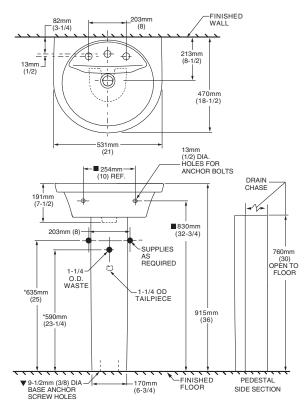

#### **Nominal Dimensions:**

531 x 470 x 915mm (21" x 18-1/2" x 36")

- **0403.004** Lavatory slab-203mm (8") centers
- **0403.008** Lavatory slab-102mm (4") centers
- **□ 0010.000** Pedestal only

### **Bowl sizes:**

445mm (17-1/2") wide, 292mm (11-1/2") front to back, 152mm (5-1/2") deep

- NOTES:
  \* DIMENSIONS SHOWN FOR LOCATION OF SUPPLIES AND "P" TRAPS
- ARE SUGGESTED.

  ▼ PEDESTAL ANCHORING SCREWS NOT INCLUDED.
   SUITABLE FOR REINFORCEMENT ONLY. ACTUAL DIMENSIONS MUST BE TAKEN FROM FIXTURE

PROVIDE SUITABLE REINFORCEMENT FOR ALL WALL SUPPORTS. INSTALLATION INSTRUCTIONS SUPPLIED WITH LAVATORY.

IMPORTANT: Dimensions of fixtures are nominal and may vary within the range of tolerance established by ANSI Standard A112.19.2
These measurements are subject to change or cancellation. No responsibility is assumed for use of superseded or voided pages.