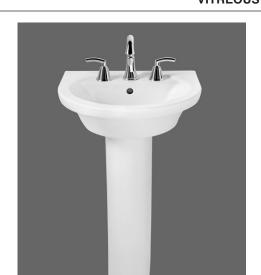

# TROPIC PETITE PEDESTAL SINK **VITREOUS CHINA**

#### TROPIC PETITE PEDESTAL SINK

- Vitreous china
- Contemporary styled lavatory and pedestal
- Rear overflow
- Supplied with mounting kit
- Right Height<sup>™</sup> for greater comfort during use
- Faucet ledge with large deck area
- Recommended Tropic faucets 7038.801 Widespread (illustrated) and 7038.201 Centerset not included
- Basin has flat bottom to also allow use as an above counter sink or a countertop sink
- Recommended with 9212.030 Tropic 30" vanity and 9212.124 Marble Top
- Style coordinates with Tropic Cadet®3 toilets